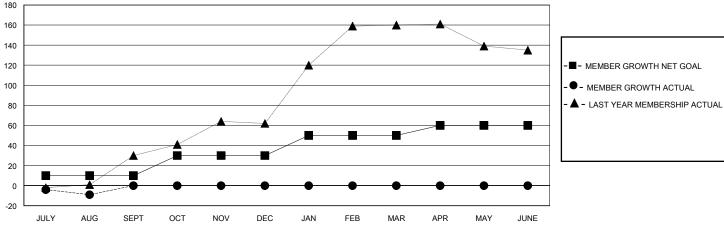

## GOALS AND ACTUAL MEMBERS CUMULATIVE

| DROPPED CLUBS: 0 |    | 1 CLUBS OF 48 ADDED 1 OR MORE | GENDER DISTRIBUTION                   |              |     |
|------------------|----|-------------------------------|---------------------------------------|--------------|-----|
|                  |    | NEW MEMBERS                   | MALE                                  | 599 (53.77%) |     |
|                  |    |                               | FEMALE                                | 513 (46.05%) |     |
| DROPPED MEMBERS  |    |                               |                                       |              |     |
| DECEASED         | 0  | CLICK HERE FOR CUMULATIVE     | TOTAL FAMILY UNIT MEMBERS 2           |              | 236 |
| CLUB CANCELLED   | 0  | MEMBERSHIP DATA               | FAMILY MEMBERS PAYING HALF 12<br>DUES |              |     |
| OTHER            | 10 |                               |                                       |              |     |
| TOTAL            | 10 |                               |                                       |              |     |