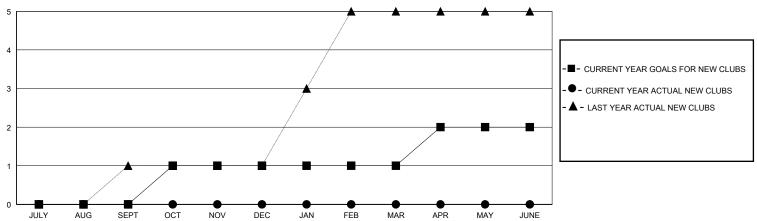

0             | JULY/AUG/SEPT         | 10                      | 1                       | 10                                                 |  |
| OCT/NOV/DEC           | 1             | 0         | 0             | OCT/NOV/DEC           | 20                      | 0                       | 0                                                  |  |
| JAN/FEB/MAR           | 0             | 0         | 0             | JAN/FEB/MAR           | 20                      | 0                       | 0                                                  |  |
| APR/MAY/JUNE          | 1             | 0         | 0             | APR/MAY/JUNE          | 10                      | 0                       | 0                                                  |  |

#### GOALS AND ACTUAL NEW CLUBS CUMULATIVE



## GOALS AND ACTUAL MEMBERS CUMULATIVE



| DROPPED CLUBS: 0 |    | 1 CLUBS OF 48 ADDED 1 OR MORE | GENDER DISTRIBUTION                   |              |     |
|------------------|----|-------------------------------|---------------------------------------|--------------|-----|
|                  |    | NEW MEMBERS                   | MALE                                  | 599 (53.77%) |     |
|                  |    |                               | FEMALE                                | 513 (46.05%) |     |
| DROPPED MEMBERS  |    |                               |                                       |              |     |
| DECEASED         | 0  | CLICK HERE FOR CUMULATIVE     | TOTAL FAMILY UNIT MEMBERS 2           |              | 236 |
| CLUB CANCELLED   | 0  | MEMBERSHIP DATA